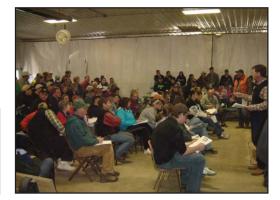

# Iowa Jersey Cattle Club Annual Spring Meeting 2011

The regular meeting of the Iowa Jersey Cattle Club was held at the Clear Lake Best Western on March 12th. The meeting was called to order at 12:10 pm by President Jeff Holtz. There were 14 members and 1 visitor present. There was no President or Vice President report. The Secretary's report was printed in the winter IJT. David Kunde moved to approve them as printed, Eric Lyon second. Motion carried. The Treasurer's Report was given and balance of the checking account is \$676.60, Memorial Scholarship account is \$11,118.20, and Convention Savings account is \$8916.17. Eric Lyon moved to approve the Treasurer's report, David Kunde second. Motion carried.