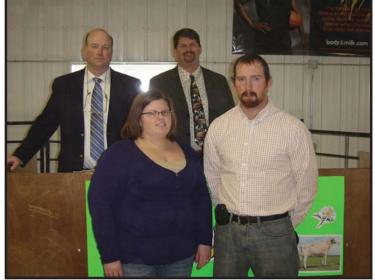

Top IOWA SPRING Extravaganza Sale Consignor Back Lto R: Eric Lang, pedigrees and Lynn Lee, auctioneer. Front: Carlena and Pat Gallagher, Decorah, consignor. Their Senior Two year old was purchased by Gary Johnson, Waukon.